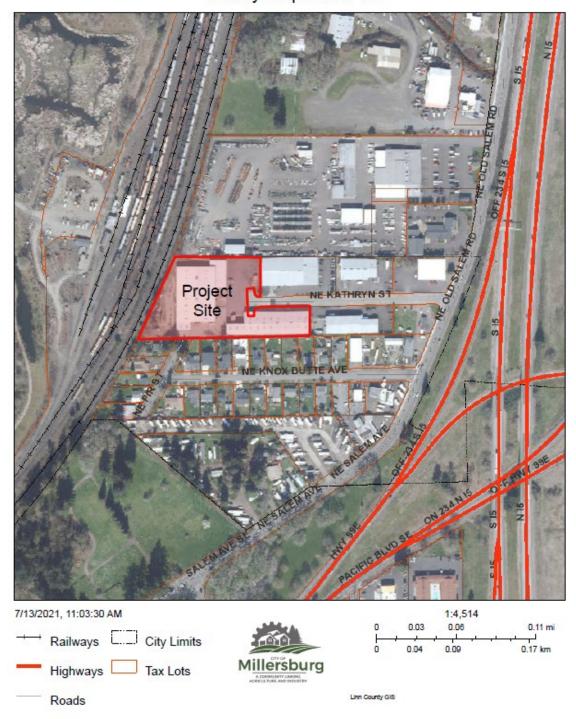

The final decision can be appealed within 15 days of issuance to the Planning Commission.

**APPLICANTS:** Alton Sullivan

**LOCATION:** 2710 NE Alexander Lane. (see map opposite page)

**TAX LOT:** Township 11 South; Range 3 West; Section 04BC; Tax Lot 201

**PARCEL SIZE:** 2.94 Acres

**ZONING:** Limited Industrial (LI)

**REQUEST:** The application proposes to divide 2.94 acres into 2 parcels

**CRITERIA:** Millersburg Development Code; Article 5.07.060

**FILE No.:** PA 21-04

## Vicinity Map PA 21-04